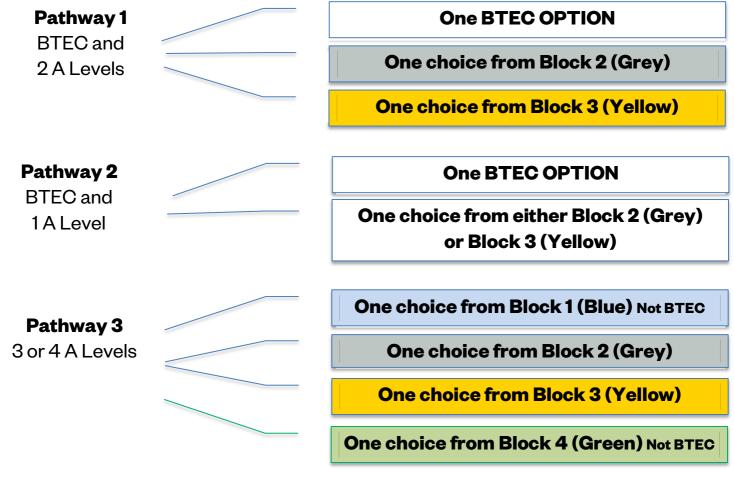

## Pathway Options 2024/25

| Block 1     | Block 2            | Block 3      | Block 4            |
|-------------|--------------------|--------------|--------------------|
| BTEC MT     | Drama              | Dance        | BTEC MT            |
| BTEC Acting | English Literature | Music        | BTEC Acting        |
| BTEC Dance  | Mathematics        | Fine Art     | BTEC Dance         |
| Drama       | Photography        | Film Studies | English Literature |
|             | Politics           | History      | Film Studies       |